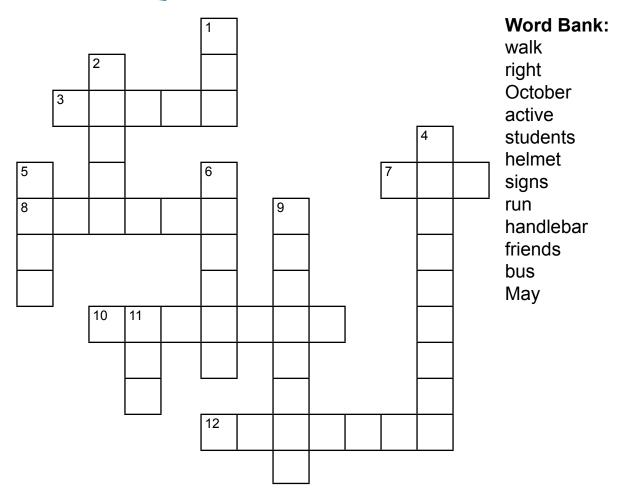

# Crossword

## Across

- 3. Obey traffic \_\_\_\_\_ and signals.
- 7. Bike to School Day takes place in the month of \_\_\_\_\_.
- 8. Instead of sitting at home, walking helps kids be \_\_\_\_\_.
- 10. Walking to school is a chance to spend time with your family and \_\_\_\_\_.
- 12. International Walk to School Day takes place in the month of \_\_\_\_\_.

## Down

- 1. Walk to school instead of riding in a car or \_\_\_\_\_.
- 2. When crossing the street, look left, \_\_\_\_\_ and left again for traffic.
- 4. On your bike, make sure to keep both hands on the \_\_\_\_\_.
- 5. \_\_\_\_\_ or bike to school for International Walk to School Day!
- 6. When riding your bicycle, always wear a \_\_\_\_\_.
- 9. Teachers and \_\_\_\_\_ can walk during lunch.
- 11. Walk, don't \_\_\_\_\_ across the street.

www.walkbiketoschool.org