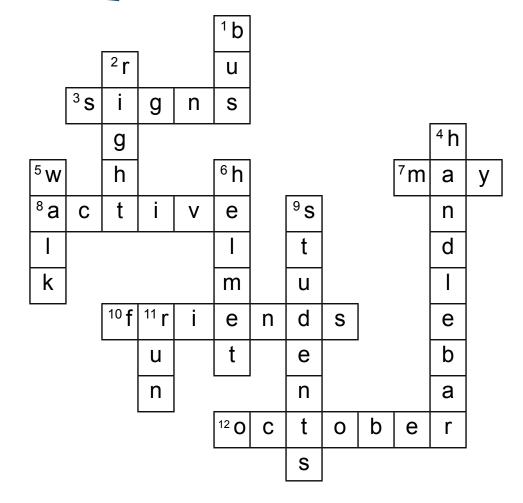

## Across

- 3. Obey traffic \_\_\_\_\_ and signals.
- 7. Bike to School Day takes place in the month of \_\_\_\_\_.
- 8. Instead of sitting at home, walking helps kids be \_\_\_\_\_.
- 10. Walking to school is a chance to spend time with your family and \_\_\_\_\_.
- 12. International Walk to School Day takes place in the month of \_\_\_\_\_.

## Down

- 1. Walk to school instead of riding in a car or \_\_\_\_\_.
- 2. When crossing the street, look left, \_\_\_\_\_ and left again for traffic.
- 4. On your bike, make sure to keep both hands on the \_\_\_\_\_.
- 5. \_\_\_\_\_ or bike to school for International Walk to School Day!
- 6. When riding your bicycle, always wear a \_\_\_\_\_.
- 9. Teachers and \_\_\_\_\_ can walk during lunch.
- 11. Walk, don't \_\_\_\_\_ across the street.